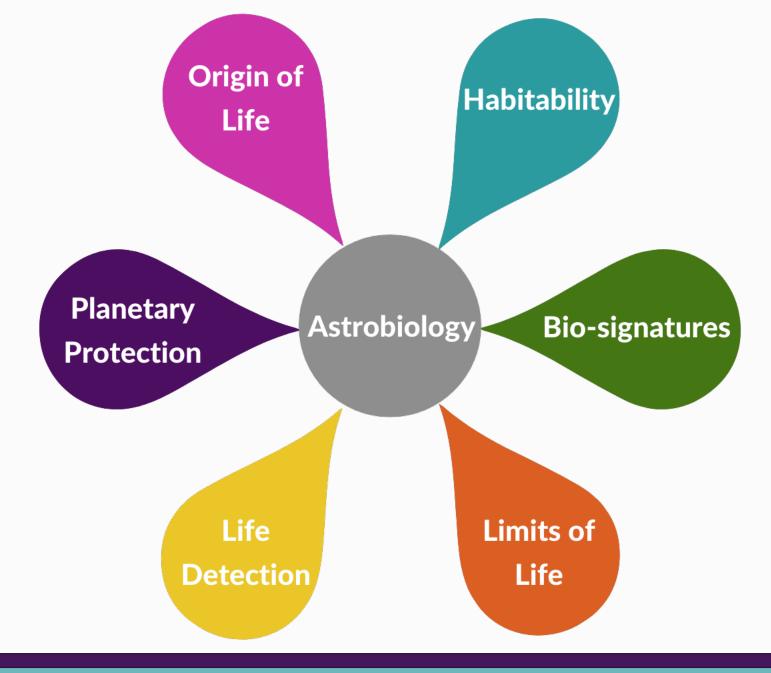

@Astrobiology\_OU

open.ac.uk/AstrobiologyOU































.









Detection of fungal infections in avocados



Determining the shelf-life of bagged salads







## Expanding Excellence in England



Deliver economic and social impact



Small scale with potential for growth



Contribute towards the delivery of government strategy



Enhance the skills base and build talent in areas



Stimulate strategic partnerships



Grant awarded by Research England





# Addressing the scientific, governance and ethical challenges associated with astrobiology









#### Science



AstrobiologyOU





## **International Development**







AstrobiologyOU





### Governance

























#### Engaging Opportunities

Connecting young people with contemporary research and researchers















Authenticity