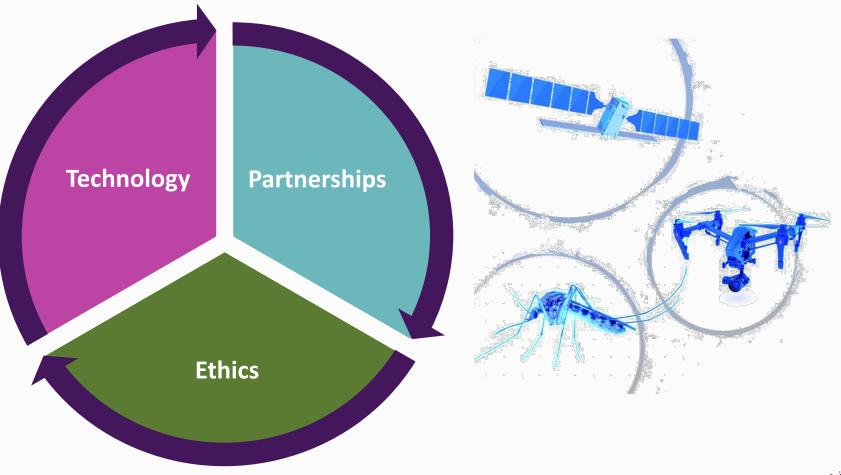

# Addressing the scientific, governance and ethical challenges associated with astrobiology

### Governance